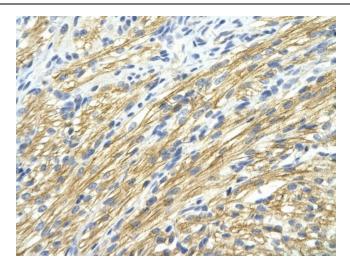

Rabbit Anti-MBNL1 Antibody; Paraffin Embedded Tissue: Human cardiac cell; Cellular Data: Epithelial cells of renal tubule; Antibody Concentration: 4.0-8.0 ug/ml; Magnification: 400X

This product is to be used for laboratory only. Not for diagnostic or therapeutic use. ©2022 OriGene Technologies, Inc., 9620 Medical Center Drive, Ste 200, Rockville, MD 20850, US