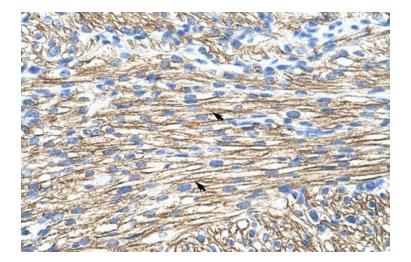

Rabbit Anti-MBNL1 Antibody; Paraffin Embedded Tissue: Human Heart; Cellular Data: Myocardial cells; Antibody Concentration: 4.0-8.0 ug/ml; Magnification: 400X

This product is to be used for laboratory only. Not for diagnostic or therapeutic use. ©2022 OriGene Technologies, Inc., 9620 Medical Center Drive, Ste 200, Rockville, MD 20850, US