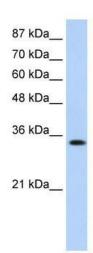

## **Product images:**

WB Suggested Anti-MBNL1 Antibody Titration: 0.2-1 ug/ml; ELISA Titer: 1: 1562500; Positive Control: Jurkat cell lysate; MBNL1 is strongly supported by BioGPS gene expression data to be expressed in Human Jurkat cells