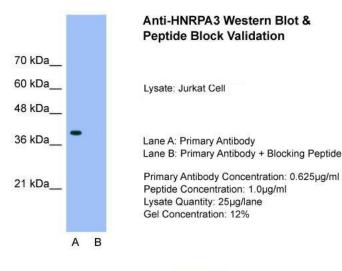

### **Product images:**

Host: Rabbit; Target Name: HNRPA3; Sample Tissue: Jurkat; Lane A: Primary Antibody; Lane B: Primary Antibody + Blocking Peptide; Primary Antibody Concentration: 0.625 ug/mL; Peptide Concentration: 1.0 ug/mL; Lysate Quantity: 25 ug/lane; Gel Concentration: