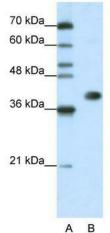

WB Suggested Anti-HNRPA3 Antibody Titration: 1.25 ug/ml; Positive Control: Jurkat cell lysate; HNRNPA3 is strongly supported by BioGPS gene expression data to be expressed in Human Jurkat cells

This product is to be used for laboratory only. Not for diagnostic or therapeutic use. ©2022 OriGene Technologies, Inc., 9620 Medical Center Drive, Ste 200, Rockville, MD 20850, US 