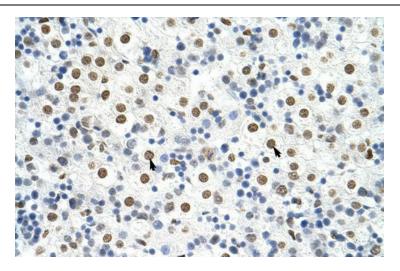

Rabbit Anti-HNRPA3 Antibody; Paraffin Embedded Tissue: Human Liver; Cellular Data: Hepatocytes; Antibody Concentration: 4.0-8.0 ug/ml; Magnification: 400X

This product is to be used for laboratory only. Not for diagnostic or therapeutic use. ©2022 OriGene Technologies, Inc., 9620 Medical Center Drive, Ste 200, Rockville, MD 20850, US