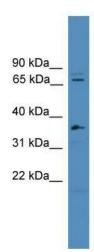

## **Product images:**

WB Suggested Anti-SF4 Antibody Titration: 0.2-1 ug/ml; ELISA Titer: 1: 62500; Positive Control: COLO205 cell lysate

This product is to be used for laboratory only. Not for diagnostic or therapeutic use. ©2022 OriGene Technologies, Inc., 9620 Medical Center Drive, Ste 200, Rockville, MD 20850, US