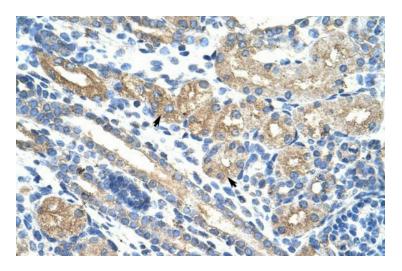

## **Product images:**

WB Suggested Anti-RPUSD2 Antibody Titration: 5.0 ug/ml; Positive Control: HepG2 cell lysate

Rabbit Anti-RPUSD2 Antibody; Paraffin Embedded Tissue: Human Kidney; Cellular Data: Epithelial cells of renal tubule; Antibody Concentration: 4.0-8.0 ug/ml; Magnification: 400X