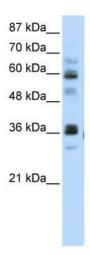

## **Product images:**

WB Suggested Anti-RPUSD2 Antibody Titration: 5.0 ug/ml; Positive Control: HepG2 cell lysate

Rabbit Anti-RPUSD2 Antibody; Paraffin Embedded Tissue: Human Kidney; Cellular Data: Epithelial cells of renal tubule; Antibody Concentration: 4.0-8.0 ug/ml; Magnification: 400X