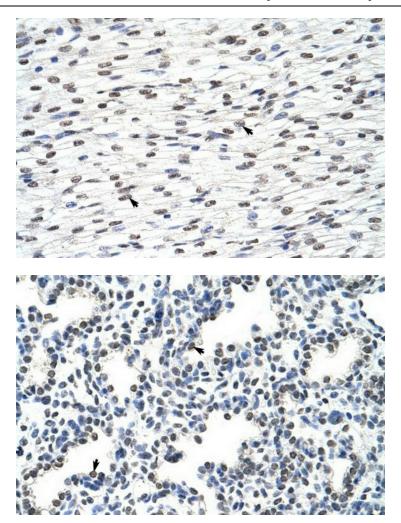

This product is to be used for laboratory only. Not for diagnostic or therapeutic use. ©2022 OriGene Technologies, Inc., 9620 Medical Center Drive, Ste 200, Rockville, MD 20850, US 

Rabbit Anti-HNRPLL Antibody; Paraffin Embedded Tissue: Human Heart; Cellular Data: Myocardial cells; Antibody Concentration: 4.0-8.0 ug/ml; Magnification: 400X

Rabbit Anti-HNRPLL Antibody; Paraffin Embedded Tissue: Human Lung; Cellular Data: Alveolar cells; Antibody Concentration: 4.0-8.0 ug/ml; Magnification: 400X

This product is to be used for laboratory only. Not for diagnostic or therapeutic use. ©2022 OriGene Technologies, Inc., 9620 Medical Center Drive, Ste 200, Rockville, MD 20850, US