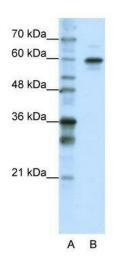

## **Product images:**

WB Suggested Anti-HNRPLL Antibody Titration: 1.25 ug/ml; Positive Control: HepG2 cell lysate

Host: Rabbit; Target Name: HNRPLL; Sample Tissue: HepG2; Lane A: Primary Antibody; Lane B: Primary Antibody + Blocking Peptide; Primary Antibody Concentration: 2.5 ug/mL; Peptide Concentration: 2.0 ug/mL; Lysate Quantity: 25 ug/lane; Gel Concentration: 12