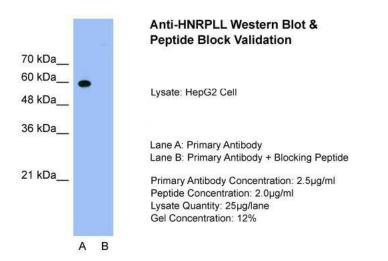

## **Product images:**

WB Suggested Anti-HNRPLL Antibody Titration: 1.25 ug/ml; Positive Control: HepG2 cell lysate

Host: Rabbit; Target Name: HNRPLL; Sample Tissue: HepG2; Lane A: Primary Antibody; Lane B: Primary Antibody + Blocking Peptide; Primary Antibody Concentration: 2.5 ug/mL; Peptide Concentration: 2.0 ug/mL; Lysate Quantity: 25 ug/lane; Gel Concentration: 12