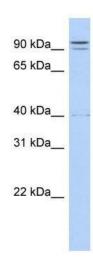

## **Product images:**

WB Suggested Anti-TTC14 Antibody Titration: 0.2-1 ug/ml; ELISA Titer: 1: 62500; Positive Control: Transfected 293T