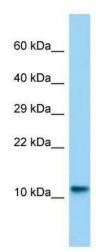

## **Product images:**

Host: Rabbit; Target Name: Lsm10; Sample Tissue: Rat Testis lysates; Antibody Dilution: 1.0 ug/ml

This product is to be used for laboratory only. Not for diagnostic or therapeutic use. ©2022 OriGene Technologies, Inc., 9620 Medical Center Drive, Ste 200, Rockville, MD 20850, US