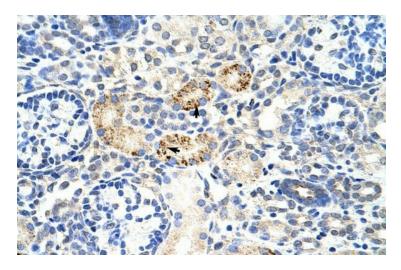

## **Product images:**

WB Suggested Anti-RBM4B Antibody Titration: 2.5 ug/ml; Positive Control: Jurkat cell lysateRBM4B is supported by BioGPS gene expression data to be expressed in Jurkat

Rabbit Anti-RBM4B Antibody; Paraffin Embedded Tissue: Human Kidney; Cellular Data: Epithelial cells of renal tubule; Antibody Concentration: 4.0-8.0 ug/ml; Magnification: 400X