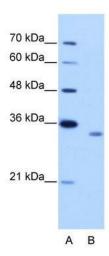

## **Product images:**

WB Suggested Anti-RBM4B Antibody Titration: 2.5 ug/ml; Positive Control: Jurkat cell lysateRBM4B is supported by BioGPS gene expression data to be expressed in Jurkat

Rabbit Anti-RBM4B Antibody; Paraffin Embedded Tissue: Human Kidney; Cellular Data: Epithelial cells of renal tubule; Antibody Concentration: 4.0-8.0 ug/ml; Magnification: 400X