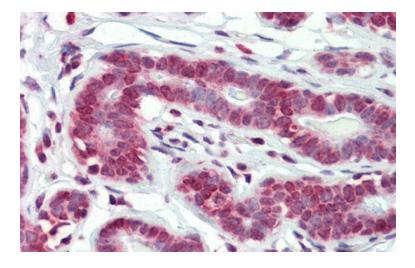

## **Product images:**

WB Suggested Anti-BXDC5 Antibody Titration: 0.2-1 ug/ml; Positive Control: K562 cell lysate

Immunohistochemistry with Human Breast tissue at an antibody concentration of 5.0 ug/ml using anti-BXDC5 antibody