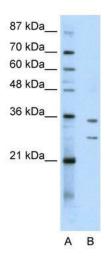

## **Product images:**

WB Suggested Anti-BXDC5 Antibody Titration: 0.2-1 ug/ml; Positive Control: K562 cell lysate

Immunohistochemistry with Human Breast tissue at an antibody concentration of 5.0 ug/ml using anti-BXDC5 antibody