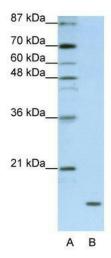

# **Product images:**

WB Suggested Anti-FAM121B Antibody Titration: 1.25 ug/ml; ELISA Titer: 1: 312500; Positive Control: HepG2 cell lysate