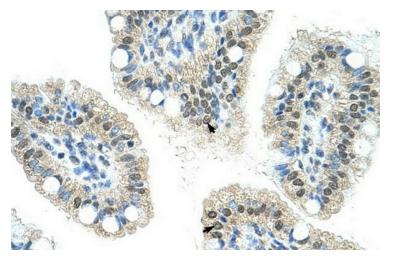

# **Product images:**

WB Suggested Anti-NOL6 Antibody Titration: 2.5 ug/ml; Positive Control: HepG2 cell lysateNOL6 is supported by BioGPS gene expression data to be expressed in HepG2

Rabbit Anti-NOL6 Antibody; Paraffin Embedded Tissue: Human Intestine; Cellular Data: Epithelial cells of intestinal villas; Antibody Concentration: 4.0-8.0 ug/ml; Magnification: 400X