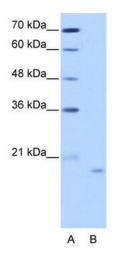

# **Product images:**

WB Suggested Anti-NOL6 Antibody Titration: 2.5 ug/ml; Positive Control: HepG2 cell lysateNOL6 is supported by BioGPS gene expression data to be expressed in HepG2

Rabbit Anti-NOL6 Antibody; Paraffin Embedded Tissue: Human Intestine; Cellular Data: Epithelial cells of intestinal villas; Antibody Concentration: 4.0-8.0 ug/ml; Magnification: 400X