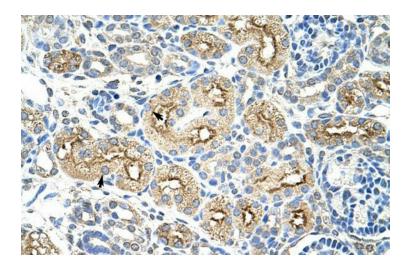

## **Product images:**

WB Suggested Anti-MIF4GD Antibody Titration: 1.25 ug/ml; Positive Control: HepG2 cell lysate

Rabbit Anti-MIF4GD Antibody; Paraffin Embedded Tissue: Human Kidney; Cellular Data: Epithelial cells of renal tubule; Antibody Concentration: 4.0-8.0 ug/ml; Magnification: 400X