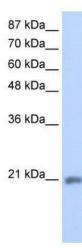

## **Product images:**

WB Suggested Anti-MIF4GD Antibody Titration: 1.25 ug/ml; Positive Control: HepG2 cell lysate

Rabbit Anti-MIF4GD Antibody; Paraffin Embedded Tissue: Human Kidney; Cellular Data: Epithelial cells of renal tubule; Antibody Concentration: 4.0-8.0 ug/ml; Magnification: 400X