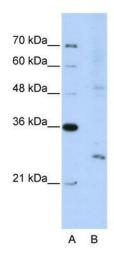

## **Product images:**

WB Suggested Anti-EXOSC4 Antibody Titration: 5.0 ug/ml; Positive Control: Jurkat cell lysate

Rabbit Anti-EXOSC4 Antibody; Paraffin Embedded Tissue: Human Heart; Cellular Data: Myocardial cells; Antibody Concentration: 4.0-8.0 ug/ml; Magnification: 400X