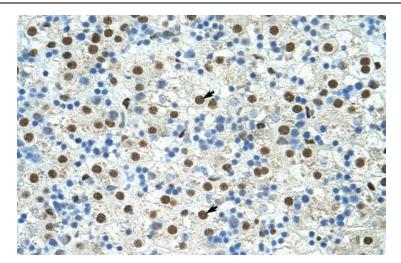

Rabbit Anti-EXOSC4 Antibody; Paraffin Embedded Tissue: Human Liver; Cellular Data: Hepatocytes; Antibody Concentration: 4.0-8.0 ug/ml; Magnification: 400X