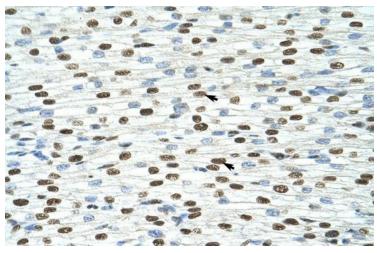

## **Product images:**

WB Suggested Anti-EXOSC4 Antibody Titration: 5.0 ug/ml; Positive Control: Jurkat cell lysate

Rabbit Anti-EXOSC4 Antibody; Paraffin Embedded Tissue: Human Heart; Cellular Data: Myocardial cells; Antibody Concentration: 4.0-8.0 ug/ml; Magnification: 400X