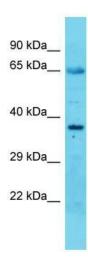

**Stability:** Stable for 12 months from date of receipt.

Predicted Protein Size: 65 kDa

Gene Name: RNA binding motif protein 28

Database Link: NP 060547

Entrez Gene 68272 Mouse

Q9NW13

**Background:** Rbm28 is a nucleolar component of the spliceosomal ribonucleoprotein complexes.

## **Product images:**

Host: Rabbit; Target Name: Rbm28; Sample Tissue: Mouse Heart lysates; Antibody Dilution: 1.0 ug/ml