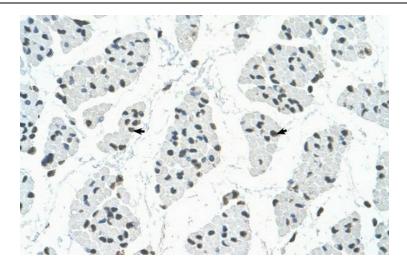

Rabbit Anti-RBM22 Antibody; Paraffin Embedded Tissue: Human Muscle; Cellular Data: Skeletal muscle cells; Antibody Concentration: 4.0-8.0 ug/ml; Magnification: 400X