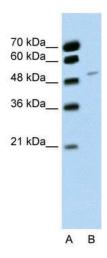

## **Product images:**

WB Suggested Anti-RBM22 Antibody Titration: 0.2-1 ug/ml; Positive Control: Jurkat cell lysate

Rabbit Anti-RBM22 Antibody; Paraffin Embedded Tissue: Human Heart; Cellular Data: Myocardial cells; Antibody Concentration: 4.0-8.0 ug/ml; Magnification: 400X