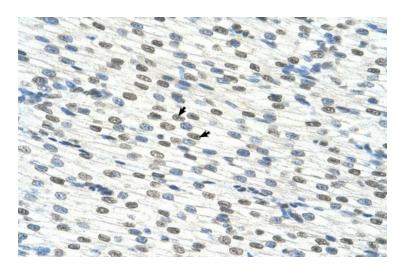

## **Product images:**

WB Suggested Anti-RBM22 Antibody Titration: 0.2-1 ug/ml; Positive Control: Jurkat cell lysate

Rabbit Anti-RBM22 Antibody; Paraffin Embedded Tissue: Human Heart; Cellular Data: Myocardial cells; Antibody Concentration: 4.0-8.0 ug/ml; Magnification: 400X