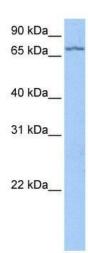

#### **Product images:**

WB Suggested Anti-LARP7 Antibody Titration: 0.2-1 ug/ml; Positive Control: Hela cell lysate

This product is to be used for laboratory only. Not for diagnostic or therapeutic use. ©2024 OriGene Technologies, Inc., 9620 Medical Center Drive, Ste 200, Rockville, MD 20850, US