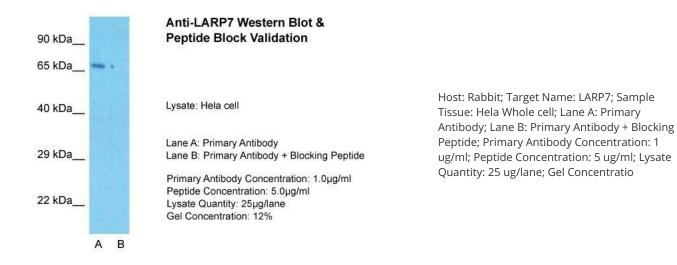

#### **Product images:**

WB Suggested Anti-LARP7 Antibody Titration: 0.2-1 ug/ml; Positive Control: Hela cell lysate

This product is to be used for laboratory only. Not for diagnostic or therapeutic use. ©2024 OriGene Technologies, Inc., 9620 Medical Center Drive, Ste 200, Rockville, MD 20850, US