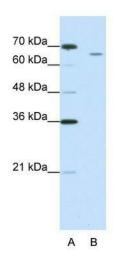

## **Product images:**

WB Suggested Anti-CPSF3 Antibody Titration: 1.25 ug/ml; ELISA Titer: 1: 62500; Positive Control: Jurkat cell lysate

Rabbit Anti-CPSF3 Antibody; Paraffin Embedded Tissue: Human Liver; Cellular Data: Liver cells; Antibody Concentration: 4.0-8.0 ug/ml; Magnification: 400X