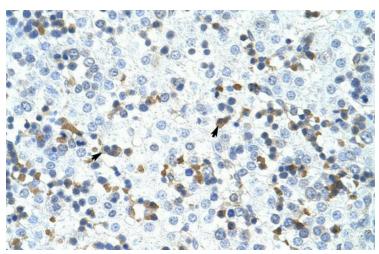

## **Product images:**

WB Suggested Anti-CPSF3 Antibody Titration: 1.25 ug/ml; ELISA Titer: 1: 62500; Positive Control: Jurkat cell lysate

Rabbit Anti-CPSF3 Antibody; Paraffin Embedded Tissue: Human Liver; Cellular Data: Liver cells; Antibody Concentration: 4.0-8.0 ug/ml; Magnification: 400X