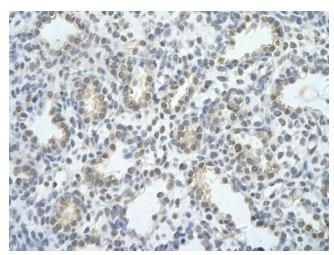

Rabbit Anti-EXOSC2 antibody; Paraffin Embedded Tissue: Human Lung cell Cellular Data: alveolar cell of renal tubule; Antibody Concentration: 4.0-8.0 ug/ml; Magnification: 400X