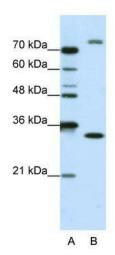

## **Product images:**

WB Suggested Anti-EXOSC2 Antibody Titration: 1.25 ug/ml; ELISA Titer: 1: 1562500; Positive Control: Jurkat cell lysateEXOSC2 is strongly supported by BioGPS gene expression data to be expressed in Human Jurkat cells