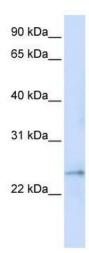

**Stability:** Stable for 12 months from date of receipt.

Predicted Protein Size: 24 kDa

**Gene Name:** family with sequence similarity 156 member A

Database Link: NP 054857

Entrez Gene 29057 Human

Q8NDB6

**Background:** The exact function of FAM156A remains unknown.

## **Product images:**

WB Suggested Anti-FAM156A Antibody Titration: 0.2-1 ug/ml; ELISA Titer: 1: 312500; Positive Control: MCF7 cell lysate