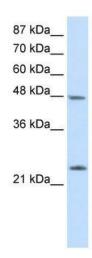

## **Product images:**

WB Suggested Anti-CBX6 Antibody Titration: 2.5 ug/ml; Positive Control: HepG2 cell lysate

Human Muscle