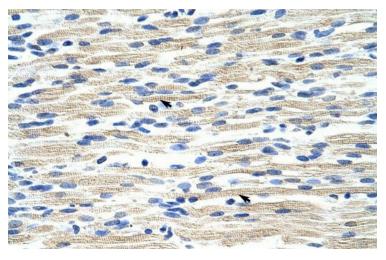

## **Product images:**

WB Suggested Anti-CBX6 Antibody Titration: 2.5 ug/ml; Positive Control: HepG2 cell lysate

Human Muscle