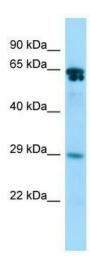

Conjugation: Unconjugated

**Store** at -20°C as received.

**Stability:** Stable for 12 months from date of receipt.

Predicted Protein Size: 68 kDa

**Gene Name:** Rac GTPase-activating protein 1

Database Link: NP 001101582

## **Product images:**

Host: Rabbit; Target Name: Racgap1; Sample Tissue: Rat Stomach lysates; Antibody Dilution: 1.0 ug/ml