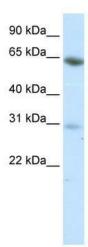

## **Product images:**

WB Suggested Anti-ZNF195 Antibody Titration: 0.2-1 ug/ml; ELISA Titer: 1: 312500; Positive Control: Human Lung

Human Lung

Predicted Protein Size: 72 kDa

**Gene Name:** zinc finger protein 195

Database Link: NP 009083

Entrez Gene 7748 Human

O14628

**Background:** ZNF195 contains 1 KRAB domain and 10 C2H2-type zinc fingers and belongs to the krueppel