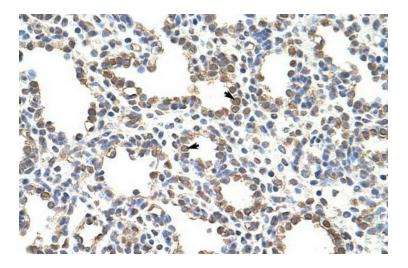

## **Product images:**

WB Suggested Anti-ZNF195 Antibody Titration: 0.2-1 ug/ml; ELISA Titer: 1: 312500; Positive Control: Human Lung

Human Lung