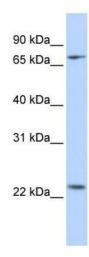

## **Product images:**

WB Suggested Anti-ZNF185 Antibody Titration: 0.2-1 ug/ml; ELISA Titer: 1: 12500; Positive Control: Hela cell lysate

Host: Rabbit; Target Name: ZNF185; Sample Tissue: Human Fetal Brain; Antibody Dilution: 1.0 ug/ml