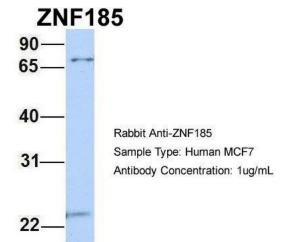

Host: Rabbit; Target Name: ZNF185; Sample Tissue: MCF7; Antibody Dilution: 1.0 ug/ml; ZNF185 is supported by BioGPS gene expression data to be expressed in MCF7