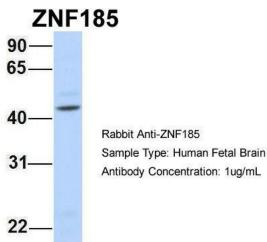

## **Product images:**

WB Suggested Anti-ZNF185 Antibody Titration: 0.2-1 ug/ml; ELISA Titer: 1: 12500; Positive Control: Hela cell lysate

Host: Rabbit; Target Name: ZNF185; Sample Tissue: Human Fetal Brain; Antibody Dilution: 1.0 ug/ml