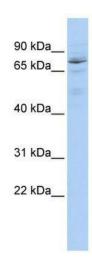

## **Product images:**

WB Suggested Anti-HIC1 Antibody Titration: 0.2-1 ug/ml; ELISA Titer: 1: 1562500; Positive Control: 721\_B cell lysate.HIC1 is supported by BioGPS gene expression data to be expressed in 721\_B