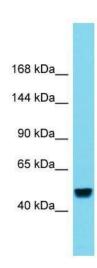

Predicted Protein Size: 56 kDa

**Gene Name:** RB transcriptional corepressor like 2

Database Link: NP 005602

Entrez Gene 19651 MouseEntrez Gene 5934 Human

Q08999

**Background:** The function of this protein remains unknown.

## **Product images:**

Host: Rabbit; Target Name: RBL2; Sample Tissue: Liver Tumor lysates; Antibody Dilution: 1.0 ug/ml