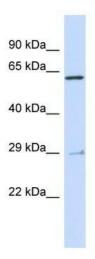

## **Product images:**

Host: Rabbit

Target Name: MYB

Sample Tissue: 293T Cell Lysate

Antibody Dilution: 1.0µg/ml

Host: Rabbit; Target Name: MYB; Sample Tissue: 293T Whole Cell lysates; Antibody Dilution: 1.0

ug/ml