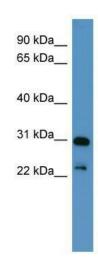

Conjugation: Unconjugated

**Store** at -20°C as received.

**Stability:** Stable for 12 months from date of receipt.

Predicted Protein Size: 30 kDa

**Gene Name:** paired like homeobox 2a

Database Link: NP 005160

## **Product images:**

WB Suggested Anti-PHOX2A Antibody Titration: 0.2-1 ug/ml; ELISA Titer: 1: 1562500; Positive

Control: MCF7 cell lysate