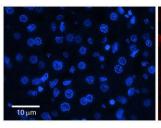

Rabbit Anti-ZNF142 Antibody; Formalin Fixed Paraffin Embedded Tissue: Human Adult Liver; Observed Staining: Cytoplasm, Membrane in hepatocytes, strong signal, low tissue distribution; Primary Antibody Concentration: 1: 100; Secondary Antibody: Donkey anti