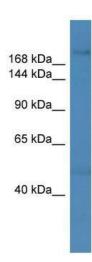

## **Product images:**

WB Suggested Anti-ZNF142 Antibody Titration: 0.2-1 ug/ml; ELISA Titer: 1: 1562500; Positive Control: MCF7 cell lysate; ZNF142 is strongly supported by BioGPS gene expression data to be expressed in Human MCF7 cells