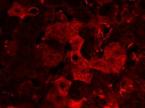

Rabbit Anti-ZNF142 Antibody; Formalin Fixed Paraffin Embedded Tissue: Human Adult Liver; Observed Staining: Cytoplasm, Membrane in hepatocytes, strong signal, low tissue distribution; Primary Antibody Concentration: 1: 100; Secondary Antibody: Donkey anti