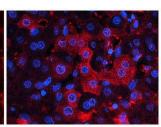

Rabbit Anti-ZNF142 Antibody; Formalin Fixed Paraffin Embedded Tissue: Human Adult Liver; Observed Staining: Cytoplasm, Membrane in hepatocytes, strong signal, low tissue distribution; Primary Antibody Concentration: 1: 100; Secondary Antibody: Donkey anti