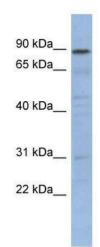

## **Product images:**

WB Suggested Anti-NFKBIL1 Antibody Titration: 0.2-1 ug/ml; ELISA Titer: 1: 312500; Positive Control: Human Stomach

This product is to be used for laboratory only. Not for diagnostic or therapeutic use. ©2022 OriGene Technologies, Inc., 9620 Medical Center Drive, Ste 200, Rockville, MD 20850, US