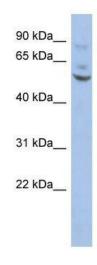

## **Product images:**

WB Suggested Anti-ETV1 Antibody Titration: 0.2-1 ug/ml; ELISA Titer: 1: 1562500; Positive Control: HT1080 cell lysate

WB Suggested Anti-ETV1 Antibody; Positive Control: Lane 1: 100ug untransfected HEK293 lysate Lane 2: 33ug ER81 transfected HEK293 lysate; Primary Antibody Dilution: 1: 1000; Secondary Antibody: Anti-rabbit-HRP; Secondry Antibody Dilution: 1: 2000; Submitt