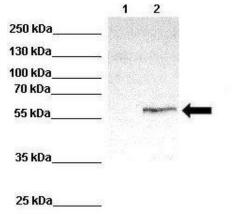

## **Product images:**

WB Suggested Anti-ETV1 Antibody Titration: 0.2-1 ug/ml; ELISA Titer: 1: 1562500; Positive Control: HT1080 cell lysate

WB Suggested Anti-ETV1 Antibody; Positive Control: Lane 1: 100ug untransfected HEK293 lysate Lane 2: 33ug ER81 transfected HEK293 lysate; Primary Antibody Dilution: 1: 1000; Secondary Antibody: Anti-rabbit-HRP; Secondry Antibody Dilution: 1: 2000; Submitt