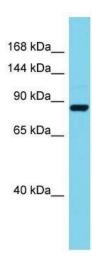

## **Product images:**

Host: Rabbit; Target Name: Stim2; Sample Tissue: Mouse Pancreas lysates; Antibody Dilution: 1.0 ug/ml