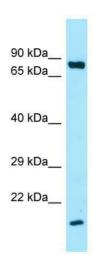

## **Product images:**

Host: Rabbit; Target Name: SFTPA1; Sample Tissue: HCT15 Whole Cell lysates; Antibody

Dilution: 1.0 ug/ml