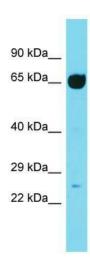

Conjugation: Unconjugated

**Store** at -20°C as received.

**Stability:** Stable for 12 months from date of receipt.

Predicted Protein Size: 66 kDa

**Gene Name:** intraflagellar transport 74

Database Link: NP 079379

## **Product images:**

Host: Rabbit; Target Name: Ift74; Sample Tissue: Rat Lung lysates; Antibody Dilution: 1.0 ug/ml