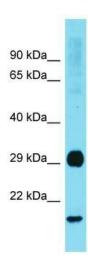

## **Product images:**

Host: Rabbit; Target Name: Rab31; Sample Tissue: Rat Brain lysates; Antibody Dilution: 1.0 ug/ml