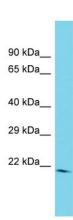

**Storage:** Store at -20°C as received.

**Stability:** Stable for 12 months from date of receipt.

**Predicted Protein Size:** 22 kDa

**Gene Name:** ADP ribosylation factor like GTPase 6 interacting protein 1

## **Product images:**

Host: Rabbit

Target Name: Arl6ip1

Sample Type: Rat Pancreas lysates Antibody Dilution: 1.0ug/ml