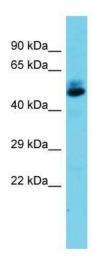

## **Product images:**

Host: Rabbit; Target Name: Tfap2b; Sample Tissue: Rat Heart lysates; Antibody Dilution: 1.0 ug/ml