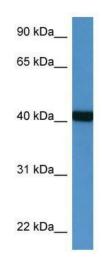

## **Product images:**

WB Suggested Anti-PTER Antibody; Titration: 1.0 ug/ml; Positive Control: Fetal Heart

This product is to be used for laboratory only. Not for diagnostic or therapeutic use. ©2022 OriGene Technologies, Inc., 9620 Medical Center Drive, Ste 200, Rockville, MD 20850, US