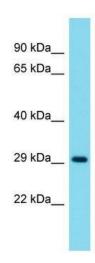

## **Product images:**

Host: Rabbit; Target Name: Stx8; Sample Tissue: Mouse Liver lysates; Antibody Dilution: 1.0 ug/ml