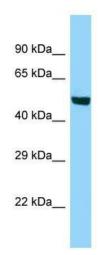

## **Product images:**

Host: Rabbit; Target Name: ACSBG1; Sample Tissue: HT1080 Whole Cell lysates; Antibody Dilution: 1.0 ug/ml

This product is to be used for laboratory only. Not for diagnostic or therapeutic use. ©2022 OriGene Technologies, Inc., 9620 Medical Center Drive, Ste 200, Rockville, MD 20850, US