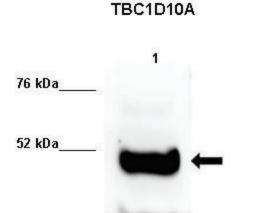

## **Product images:**

WB Suggested Anti-TBC1D10A Antibody Titration: 0.2-1 ug/ml; ELISA Titer: 1:62500; Positive Control: Jurkat cell lysate

Human sperm extract

This product is to be used for laboratory only. Not for diagnostic or therapeutic use. ©2022 OriGene Technologies, Inc., 9620 Medical Center Drive, Ste 200, Rockville, MD 20850, US