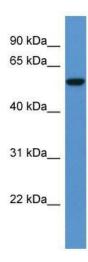

## **Product images:**

WB Suggested Anti-FCAMR Antibody Titration: 0.2-1 ug/ml; ELISA Titer: 1:312500; Positive Control: Human Placenta