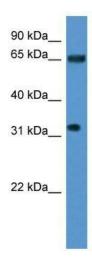

## **Product images:**

WB Suggested Anti-SRRM4 Antibody Titration: 0.2-1 ug/ml; ELISA Titer: 1:1562500; Positive Control: Human Liver