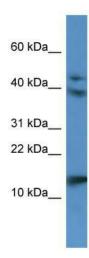

## **Product images:**

WB Suggested Anti-RETNLB Antibody; Titration: 1.0 ug/ml; Positive Control: A549 Whole Cell