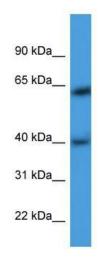

### **Product images:**

WB Suggested Anti-ARPM1 Antibody Titration: 0.2-1 ug/ml; ELISA Titer: 1:312500; Positive Control: Hela cell lysate

This product is to be used for laboratory only. Not for diagnostic or therapeutic use. ©2025 OriGene Technologies, Inc., 9620 Medical Center Drive, Ste 200, Rockville, MD 20850, US