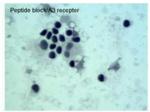

## **Product images:**

WB Suggested Anti-ADORA3 Antibody Titration: 0.2-1 ug/ml; ELISA Titer: 1:62500; Positive Control: Human Lung

Sample type -- Oral Cell Carcinoma Dilution -- 5ug/mL