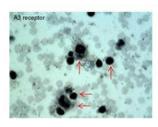

## **Product images:**

WB Suggested Anti-ADORA3 Antibody Titration: 0.2-1 ug/ml; ELISA Titer: 1:62500; Positive Control: Human Lung

Sample type -- Oral Cell Carcinoma Dilution -- 5ug/mL