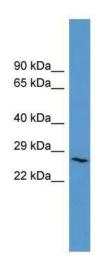

## **Product images:**

WB Suggested Anti-ADORA3 Antibody Titration: 0.2-1 ug/ml; ELISA Titer: 1:62500; Positive Control: Human Lung

Sample type -- Oral Cell Carcinoma Dilution -- 5ug/mL