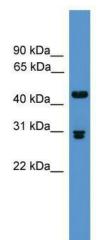

### **Product images:**

WB Suggested Anti-Pdyn Antibody Titration: 0.2-1 ug/ml; ELISA Titer: 1:312500; Positive Control: 293T cell lysate

This product is to be used for laboratory only. Not for diagnostic or therapeutic use. ©2022 OriGene Technologies, Inc., 9620 Medical Center Drive, Ste 200, Rockville, MD 20850, US