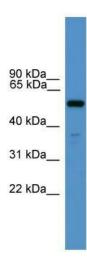

## **Product images:**

WB Suggested Anti-RXFP3 Antibody Titration: 0.2-1 ug/ml; ELISA Titer: 1:1562500; Positive Control: 293T cell lysate

Host: Rabbit; Target Name: RXFP3; Sample Tissue: Human Fetal Brain; Antibody Dilution: 1.0 ug/ml