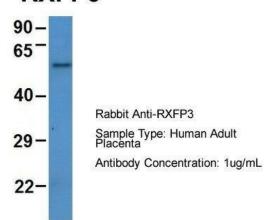

# RXFP3

Host: Rabbit; Target Name: RXFP3; Sample Tissue: Human Adult Placenta; Antibody Dilution: 1.0 ug/ml