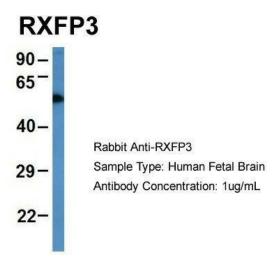

## **Product images:**

WB Suggested Anti-RXFP3 Antibody Titration: 0.2-1 ug/ml; ELISA Titer: 1:1562500; Positive Control: 293T cell lysate

Host: Rabbit; Target Name: RXFP3; Sample Tissue: Human Fetal Brain; Antibody Dilution: 1.0 ug/ml