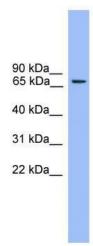

# **Product images:**

WB Suggested Anti-Rph3a Antibody Titration: 0.2-1 ug/ml; ELISA Titer: 1:1562500; Positive Control: Mouse Muscle

This product is to be used for laboratory only. Not for diagnostic or therapeutic use. ©2022 OriGene Technologies, Inc., 9620 Medical Center Drive, Ste 200, Rockville, MD 20850, US