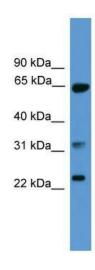

# **Product images:**

WB Suggested Anti-CLTA Antibody Titration: 0.2-1 ug/ml; ELISA Titer: 1:1562500; Positive Control: Human brain