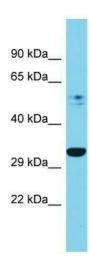

## **Product images:**

Host: Rabbit; Target Name: Psmd7; Sample Tissue: Rat Pancreas lysates; Antibody Dilution: 1.0 ug/ml